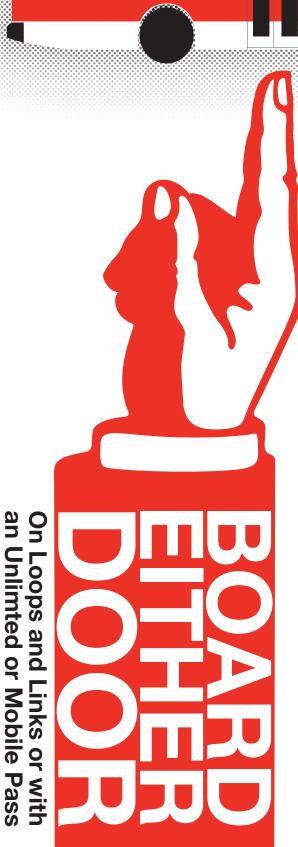

White Loop **Blue Loop** Green Link Enter any door Red Link Let riders out first

Other Routes Keep card, phone, or transfer slip at hand for fare inspectors

> Enter any door: Token Transit Mobile Payment Apartment Pass PSU RidePass One Pass Other Unlimited Passes Transfer Slip

Enter front door only: Cash or token Other farebox payment

**BOARD EITHER DOOR** On Loops and Links or with an Unlimted or Mobile Pass