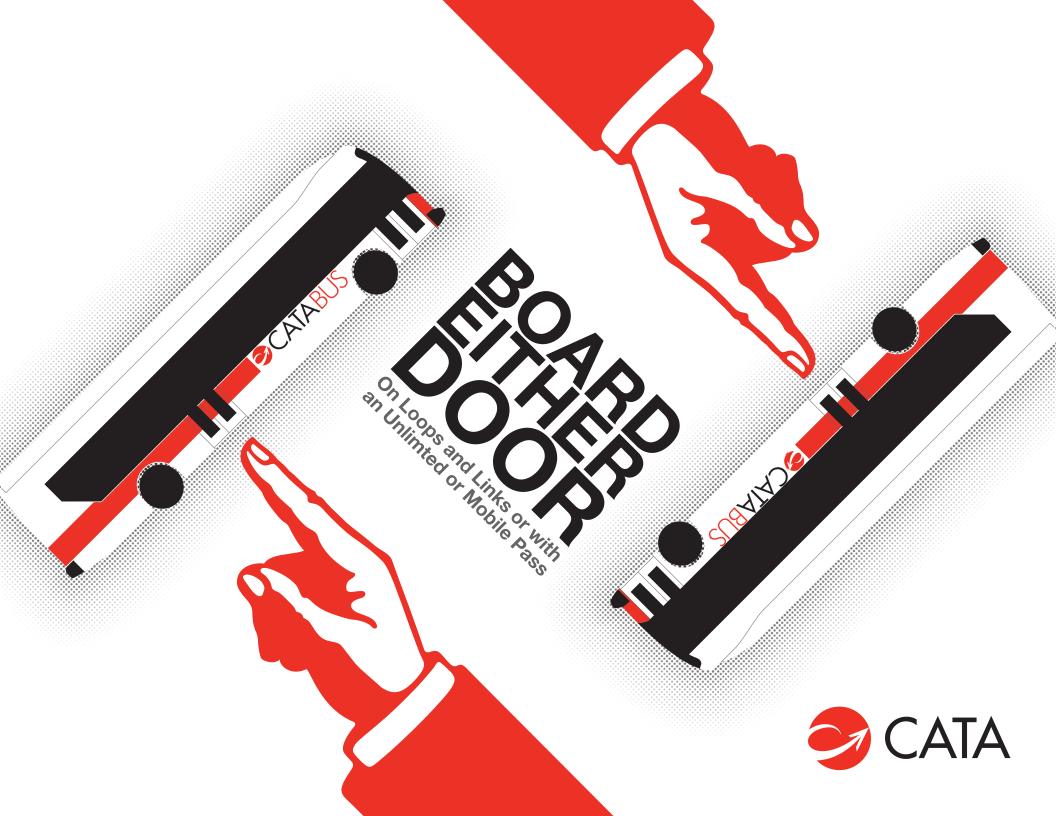

White Loop **Blue Loop** Green Link Enter any door Red Link Let riders out first

Other Routes Keep card, phone, or transfer slip at hand for fare inspectors

> Enter any door: Token Transit Mobile Payment Apartment Pass PSU RidePass One Pass Other Unlimited Passes Transfer Slip

Enter front door only: Cash or token Other farebox payment

**BOARD EITHER DOOR** On Loops and Links or with an Unlimted or Mobile Pass